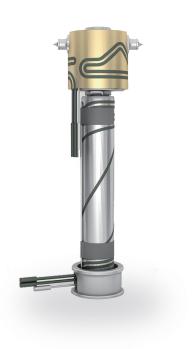

## TINA SG Side Gate

TINA SG 是一款侧面浇口注塑系统,可根据产品结构或客户要求设计侧面浇口数量(1-6个浇口) 且进胶角度可随意调整

TINA SG 系统热咀分为两段加热,浇口部分单独加热控温,利于优化塑件外观及注塑成型

TINA SG 系统主要适用于包装、医疗类一模多穴的精密塑胶产品

TINA SG is solution for the side gating product, the parts in confined spaces close to inner cores.

Consist with two main parts, independent gate heater for better flow of material.

Best solution for packaging and medical product, multi cavity small product.

侧面浇口注塑 浇口部分温度单独控制 出胶平衡,无漏胶 Side gate injection Independent gate heating control Simultaneous gate opening.