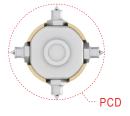

## Parameter

SG 2 drop

SG 4 drop

SG 6 drop

Unit:mm

| NO. GATE | 2drop | 3drop | 4drop | 5drop | 6drop |
|----------|-------|-------|-------|-------|-------|
| PCD      | 47    | 55    | 55    | 65    | 65    |