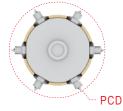

## Parameter

SG 2 drop

SG 4 drop

SG 6 drop

Unit:mm

| NO. GATE | 2drop | 3drop | 4drop | 5drop | 6drop |
|----------|-------|-------|-------|-------|-------|
| PCD      | 47    | 55    | 55    | 65    | 65    |