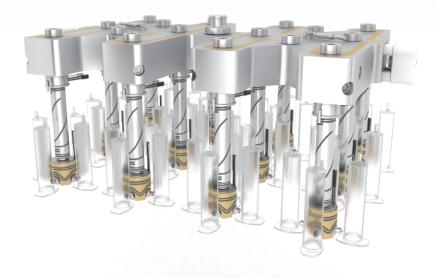

## TINA SG Side Gate

TINA SG 是一款侧面浇口注塑系统,可根据产品结构或客户要求设计侧面浇口数量(1-6个浇口) 且进胶角度可随意调整

TINA SG 系统热咀分为两段加热,浇口部分单独加热控温,利于优化塑件外观及注塑成型

TINA SG 系统主要适用于包装、医疗类一模多穴的精密塑胶产品

TINA SG is solution for the side gating product, the parts in confined spaces close to inner cores.

Consist with two main parts, independent gate heater for better flow of material.

Best solution for packaging and medical product, multi cavity small product.



侧面浇口注塑 浇口部分温度单独控制 出胶平衡,无漏胶 Side gate injection Independent gate heating control Simultaneous gate opening.





柳道万和(苏州)热流道系统有限公司 YUDO(SUZHOU) HOT RUNNER SYSTEMS CO.LTD. TEL:(86)512-6504-8882 FAX:(86)512-6504-6888 E-mail:suzhou@yudosuzhou.com 东莞柳道贸易有限公司 YUDO TRADING CO.,LTD. TEL:(86)769-8539-4466 E-mail:Info@yudo.com.cn 
 青岛柳道贸易有限公司

 YUDO (QINGDAO) TRADING CO.,LTD.

 TEL:(86)532-8765-1698
 FAX:(86)532-8765-1632

 E-mail:qingdao@yudoqingdao.com



## Parameter









SG 2 drop

SG 4 drop

SG 6 drop

Unit:mm

| NO. GATE | 2drop | 3drop | 4drop | 5drop | 6drop |
|----------|-------|-------|-------|-------|-------|
| PCD      | 47    | 55    | 55    | 65    | 65    |

## Applications









Medical Needle

Сар

Syringe

Syringe Push rod