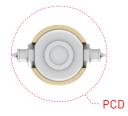

## Parameter

SG 2 drop

SG 4 drop

SG 6 drop

Unit:mm

| NO. GATE | 2drop | 3drop | 4drop | 5drop | 6drop |
|----------|-------|-------|-------|-------|-------|
| PCD      | 47    | 55    | 55    | 65    | 65    |